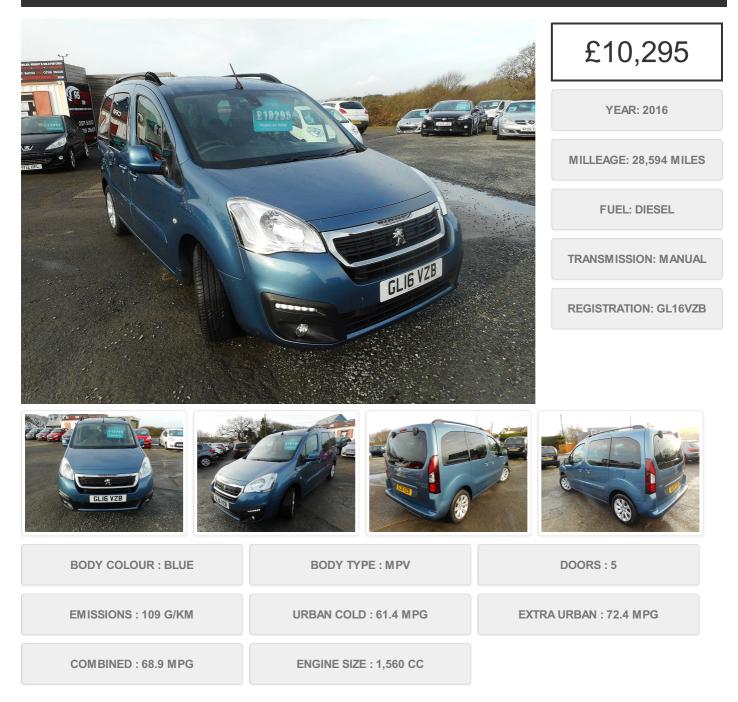

## **PEUGEOT PARTNER TEPEE ALLURE 1.6 BLUEHDI 100**

Please contact us for more information or finance options. Our friendly staff will be happy to help.

The data displayed in this page is generic and has been obtained from online manufacturer specification databases. Please check the accuracy of this data with a sales person.