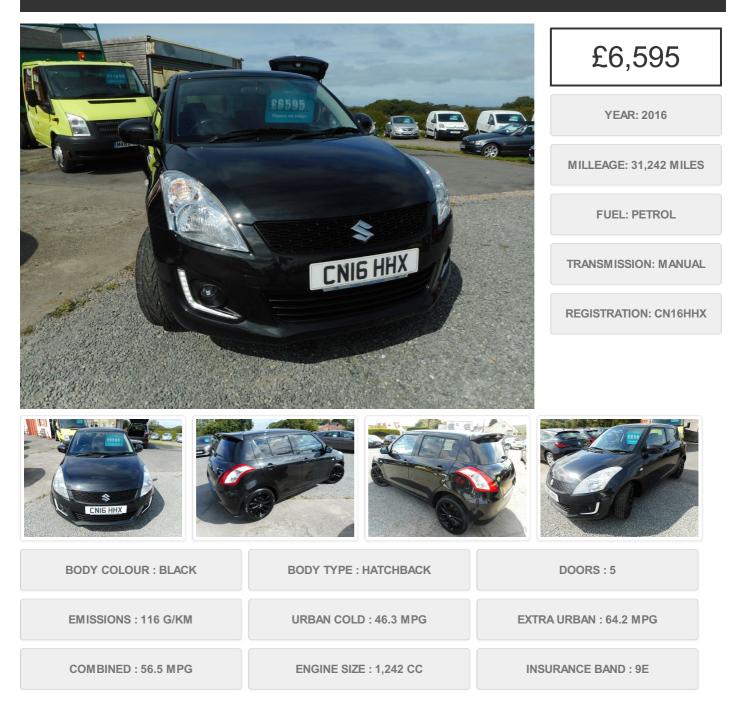

## SUZUKI SWIFT SZ-L 1.2 WITH SAT NAV

Please contact us for more information or finance options. Our friendly staff will be happy to help.

The data displayed in this page is generic and has been obtained from online manufacturer specification databases. Please check the accuracy of this data with a sales person.